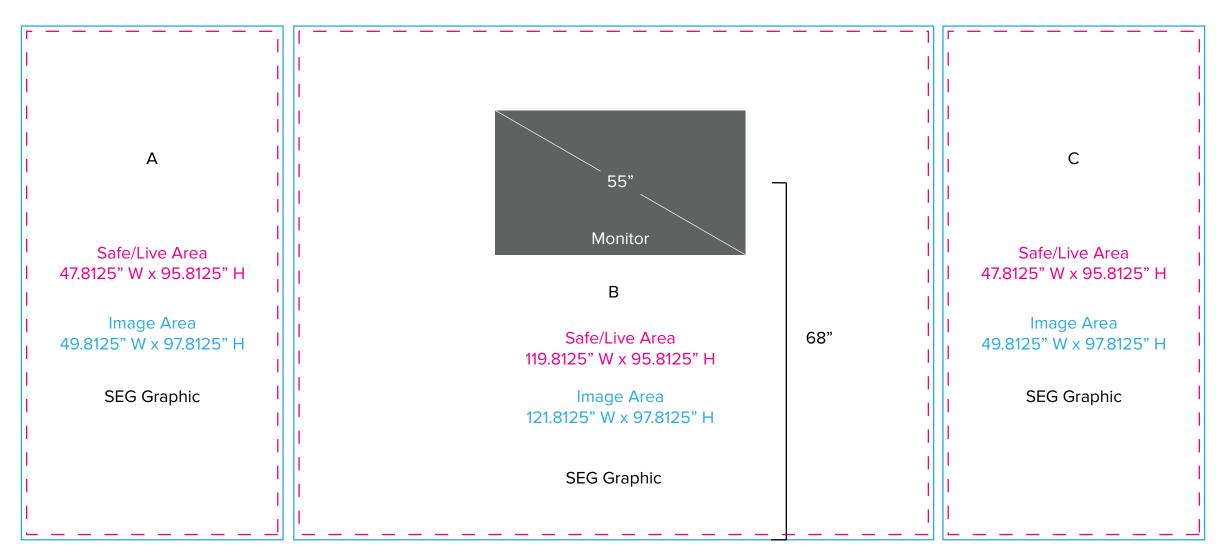

Graphic Template 10 x 20 Inline Exhibit SEG Lightboxes

NOTE: All Raster Art (jpg, tiff,psd, png, etc.) must be at least 100 dpi at print size. Standard kits are often customized. Please check with Customer Service to ensure that this template matches your specific job.