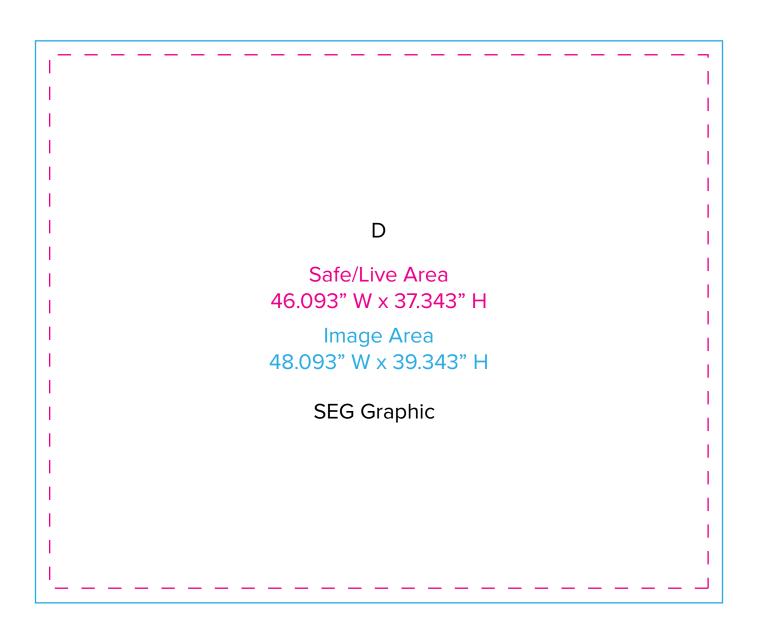

## RE-2099

Graphic Template 10 x 20 Inline Exhibit MOD-1700/RE-1567 Backlit Counter

NOTE: All Raster Art (jpg, tiff,psd, png, etc.) must be at least 100 dpi at print size.

Standard kits are often customized. Please check with Customer Service to ensure that this template matches your specific job.