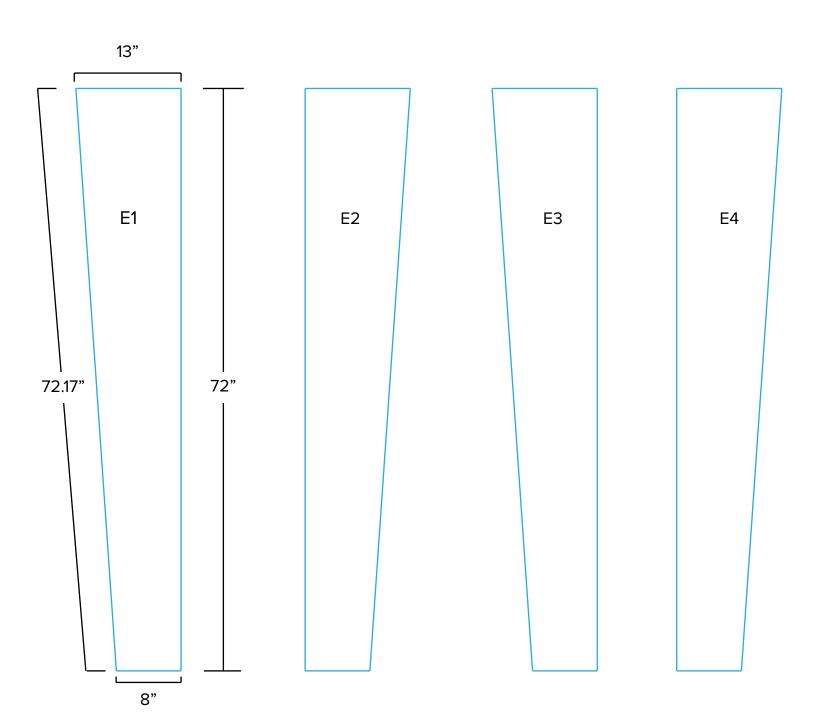

Page 2 4.2019

Graphic Template 10 x 20 Inline Exhibit RE-1212 Sintra Wings

NOTE: All Raster Art (jpg, tiff,psd, png, etc.) must be at least 100 dpi at print size. Standard kits are often customized. Please check with Customer Service to ensure that this template matches your specific job.