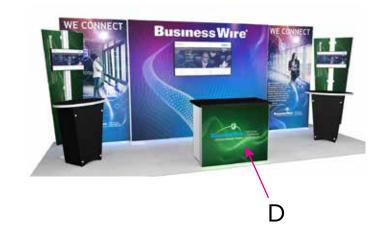

## RE-2099

Graphic Template 10 x 20 Inline Exhibit MOD-1700/RE-1567 Backlit Counter

NOTE: All Raster Art (jpg, tiff,psd, png, etc.) must be at least 100 dpi at print size.

Standard kits are often customized. Please check with Customer Service to ensure that this template matches your specific job.