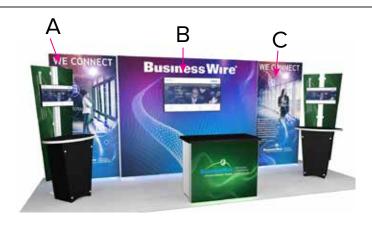

Graphic Template 10 x 20 Inline Exhibit SEG Lightboxes

NOTE: All Raster Art (jpg, tiff,psd, png, etc.) must be at least 100 dpi at print size. Standard kits are often customized. Please check with Customer Service to ensure that this template matches your specific job.